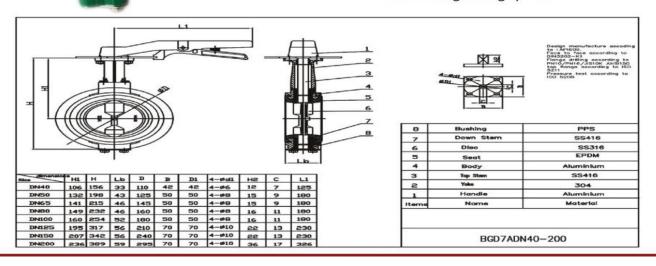

### Connection Wafer Type

Nominal Diameter DN40(11/2") DN 300 (12")

## Working Pressure >Up to 16 Bar

Temperature Ratings 10-C to 110-C

### PARTS AND MATERIALS

| No. | Part Name | Material |
|-----|-----------|----------|
| 1   | Handle    | aluminum |
| 2   | Yoke      | 304      |
| 3   | Top stem  | SS416    |
| 4   | Body      | Aluminum |
| 5   | Seat      | Epdm     |
| 6   | Disc      | SS316    |
| 7   | DownStem  | SS416    |
| 8   | Bushing   | PPS      |